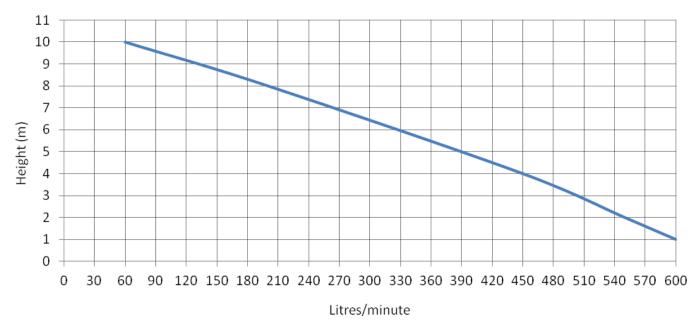

## **TECHNICAL DATA**

| Input / Output (kW) | 1.6 / 1.2         | Total Volume    | 11 litres                      |
|---------------------|-------------------|-----------------|--------------------------------|
| Voltage 50Hz (V)    | 230-240 / 1 phase | Inlet size      | DN100 (other sizes on request) |
| Speed (rpm)         | 2900              | Air Vent Size   | DN50                           |
| Nominal Current (A) | 7.5               | Discharge Size  | 50mm                           |
| Weight (kg)         | 32                | Dimensions (mm) | L490 x W390 x H390             |
| Tank Inlet Height   | 180mm             | 50mm Non Return | Supplied (3205)                |