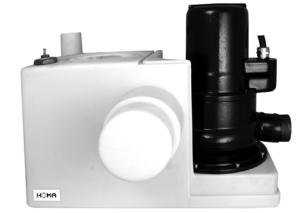

## **SANIPOWER TP30V**

Domestic / Commercial sewage disposal unit

## **DESIGN FEATURES**

- Odour and gas tight composite plastic collecting tank
- Single stage centrifugal pump with horizontal discharge
- Vortex impeller with spherical clearance of 30mm
- Fully submersible, pressure tight electric motor
- Stainless steel rotor shaft, pre-lubricated bearings
- Combination of mechanical seal (silicon carbide) and lip seal in oil chamber
- Pneumatic level control with pressure switch
- Electronic control box motor over run period, over load protection, temperature control of winding and automatic motor restart